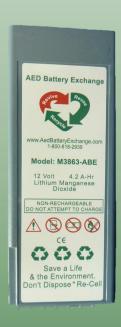

## AED Battery Exchange

Save a Life: Save the Environment: Save Money

3863-ABE

For use with Philips™ HeartStart™ FR2 and FR+

## **Specifications:**

Chemistry: Lithium Magnanese Dioxide (LiMnO2)

Nominal Voltage: 12 VDC

Amp-Hour Capacity: 4.2 A-Hr

Watt Hour Capacity: 50.4 W-Hr

Sestimated Shelf Life: 5 years

Warranty: Same as OEM against defect in material and workmanship

**Operation and Standby Temperature:** 0° to 50° C (32° to +122° F)

Weight: 0.8 lbs

Total Lithium content: <6.72g, for MSDS see Panasonic product CR123A

Non-Rechargeable: Do not attempt to recharge.

Suser Responsibility: User must assure contacts remain free of contamination.