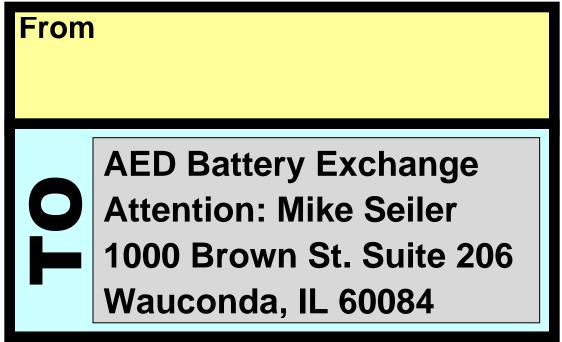

## **Shipping Label:**

**Shipping carton(s) MUST contain this label:** 

When shipping more than 12 batteries in a single carton, this label must ALSO be used:

← Insert your phone # here