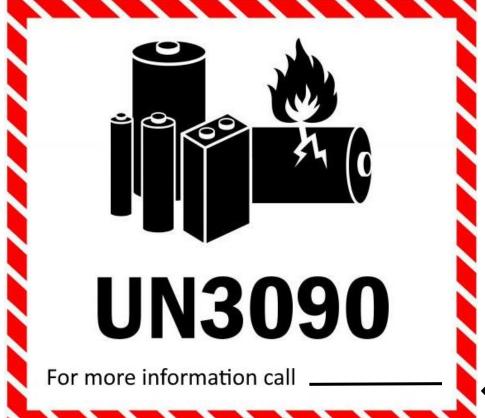

## **Shipping Label:**

**Shipping carton(s) MUST contain this label:** 

When shipping more than 12 batteries in a single carton, this label must ALSO be used:

← Insert your phone # here